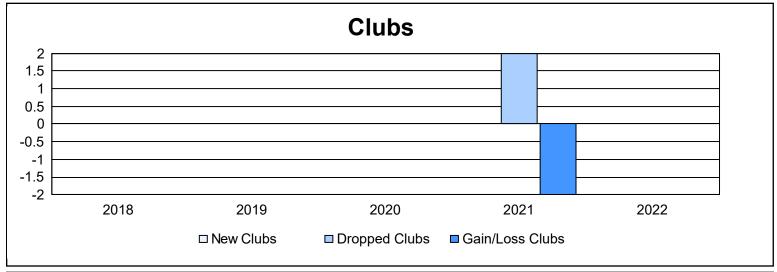

District 5 SW As of June 2022 Cumulative

| Year      | New<br>Clubs | Dropped<br>Clubs | Gain/<br>Loss<br>Clubs | New<br>Members | Charter<br>Members | Reinstate<br>Members | Transfer<br>Members | Total<br>Member<br>Added | Total<br>Members<br>Dropped | Gain/<br>Loss<br>Members |
|-----------|--------------|------------------|------------------------|----------------|--------------------|----------------------|---------------------|--------------------------|-----------------------------|--------------------------|
| 2017-2018 | 0            | 0                | 0                      | 63             | 0                  | 6                    | 1                   | 70                       | 75                          | -5                       |
| 2018-2019 | 0            | 0                | 0                      | 35             | 3                  | 4                    | 3                   | 45                       | 89                          | -44                      |
| 2019-2020 | 0            | 0                | 0                      | 41             | 0                  | 7                    | 2                   | 50                       | 84                          | -34                      |
| 2020-2021 | 0            | 2                | -2                     | 32             | 1                  | 1                    | 2                   | 36                       | 90                          | -54                      |
| 2021-2022 | 0            | 0                | 0                      | 43             | 0                  | 3                    | 3                   | 49                       | 77                          | -28                      |
| Average   | 0            | 0                | 0                      | 43             | 1                  | 4                    | 2                   | 50                       | 83                          | -33                      |